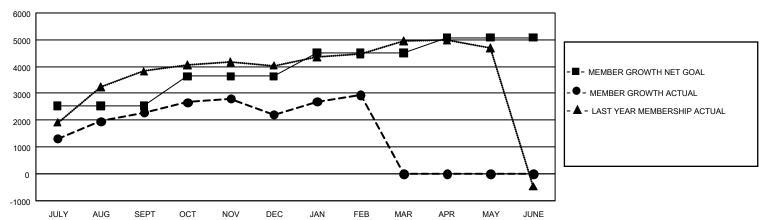

### REPORT DOES NOT INCLUDE CLUBS IN UNDISTRICTED AREAS.

| Clubs                 |               |           |               | Members RESULTS FOR 2021-2022 |                        |                         |                                                    |
|-----------------------|---------------|-----------|---------------|-------------------------------|------------------------|-------------------------|----------------------------------------------------|
| RESULTS FOR 2021-2022 |               |           |               |                               |                        |                         |                                                    |
| QUARTER               | NEW CLUB GOAL | NEW CLUBS | DROPPED CLUBS | QUARTER MEME                  | BER GROWTH NET<br>GOAL | MEMBER GROWTH<br>ACTUAL | DROPPED<br>MEMBERS ACTUAL<br>(including transfers) |
| JULY/AUG/SEPT         | 57            | 17        | 8             | JULY/AUG/SEPT                 | 2540                   | 4,124                   | 1,480                                              |
| OCT/NOV/DEC           | 39            | 2         | 5             | OCT/NOV/DEC                   | 1100                   | 1,199                   | 1,128                                              |
| JAN/FEB/MAR           | 9             | 2         | 1             | JAN/FEB/MAR                   | 864                    | 1,019                   | 176                                                |
| APR/MAY/JUNE          | 6             | 0         | 0             | APR/MAY/JUNE                  | 573                    | 0                       | 0                                                  |

### GOALS AND ACTUAL MEMBERS CUMULATIVE

| DROPPED CLUBS: 14                                 |    | 900 CLUBS OF 1,119 ADDED 1 OR<br>MORE NEW MEMBERS                                                                                                                                                                                                                                                                                                                                                                                                                                                                                                                                                                                                                                                                                                                                                                                                                                                                                                                                                                                                                                                                                                                                                                                                                                                                                                                                                                                                                                                                                                                                                                                                                                                                                                                                                                                                                                                                                                                                                                                                                                                                              | GENDER DISTRIBUTION              |                 |  |
|---------------------------------------------------|----|--------------------------------------------------------------------------------------------------------------------------------------------------------------------------------------------------------------------------------------------------------------------------------------------------------------------------------------------------------------------------------------------------------------------------------------------------------------------------------------------------------------------------------------------------------------------------------------------------------------------------------------------------------------------------------------------------------------------------------------------------------------------------------------------------------------------------------------------------------------------------------------------------------------------------------------------------------------------------------------------------------------------------------------------------------------------------------------------------------------------------------------------------------------------------------------------------------------------------------------------------------------------------------------------------------------------------------------------------------------------------------------------------------------------------------------------------------------------------------------------------------------------------------------------------------------------------------------------------------------------------------------------------------------------------------------------------------------------------------------------------------------------------------------------------------------------------------------------------------------------------------------------------------------------------------------------------------------------------------------------------------------------------------------------------------------------------------------------------------------------------------|----------------------------------|-----------------|--|
|                                                   |    |                                                                                                                                                                                                                                                                                                                                                                                                                                                                                                                                                                                                                                                                                                                                                                                                                                                                                                                                                                                                                                                                                                                                                                                                                                                                                                                                                                                                                                                                                                                                                                                                                                                                                                                                                                                                                                                                                                                                                                                                                                                                                                                                | MALE                             | 27,921 (66.08%) |  |
|                                                   |    |                                                                                                                                                                                                                                                                                                                                                                                                                                                                                                                                                                                                                                                                                                                                                                                                                                                                                                                                                                                                                                                                                                                                                                                                                                                                                                                                                                                                                                                                                                                                                                                                                                                                                                                                                                                                                                                                                                                                                                                                                                                                                                                                | FEMALE                           | 14,316 (33.88%) |  |
| DROPPED MEMBERS                                   |    |                                                                                                                                                                                                                                                                                                                                                                                                                                                                                                                                                                                                                                                                                                                                                                                                                                                                                                                                                                                                                                                                                                                                                                                                                                                                                                                                                                                                                                                                                                                                                                                                                                                                                                                                                                                                                                                                                                                                                                                                                                                                                                                                | NON BINARY                       | 0 (0.00%)       |  |
| DECEASED                                          | 79 |                                                                                                                                                                                                                                                                                                                                                                                                                                                                                                                                                                                                                                                                                                                                                                                                                                                                                                                                                                                                                                                                                                                                                                                                                                                                                                                                                                                                                                                                                                                                                                                                                                                                                                                                                                                                                                                                                                                                                                                                                                                                                                                                | PREFER NOT TO ANSWER             | 17 (0.04%)      |  |
| CLUB CANCELLED                                    | 47 |                                                                                                                                                                                                                                                                                                                                                                                                                                                                                                                                                                                                                                                                                                                                                                                                                                                                                                                                                                                                                                                                                                                                                                                                                                                                                                                                                                                                                                                                                                                                                                                                                                                                                                                                                                                                                                                                                                                                                                                                                                                                                                                                |                                  |                 |  |
| OTHER         2,658           TOTAL         2,784 |    | CLICK HERE FOR CUMULATIVE MEMBERSHIP DATA                                                                                                                                                                                                                                                                                                                                                                                                                                                                                                                                                                                                                                                                                                                                                                                                                                                                                                                                                                                                                                                                                                                                                                                                                                                                                                                                                                                                                                                                                                                                                                                                                                                                                                                                                                                                                                                                                                                                                                                                                                                                                      | TOTAL FAMILY UNIT MEMBERS 8,069  |                 |  |
|                                                   |    | member to miles and members an | FAMILY MEMBERS PAYING HALF 4,875 |                 |  |
|                                                   |    |                                                                                                                                                                                                                                                                                                                                                                                                                                                                                                                                                                                                                                                                                                                                                                                                                                                                                                                                                                                                                                                                                                                                                                                                                                                                                                                                                                                                                                                                                                                                                                                                                                                                                                                                                                                                                                                                                                                                                                                                                                                                                                                                | DUES                             |                 |  |