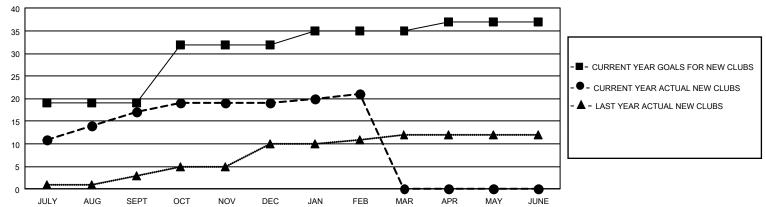

### REPORT DOES NOT INCLUDE CLUBS IN UNDISTRICTED AREAS.

| Clubs                 |               |           |               | Members RESULTS FOR 2021-2022 |                        |                         |                                                    |
|-----------------------|---------------|-----------|---------------|-------------------------------|------------------------|-------------------------|----------------------------------------------------|
| RESULTS FOR 2021-2022 |               |           |               |                               |                        |                         |                                                    |
| QUARTER               | NEW CLUB GOAL | NEW CLUBS | DROPPED CLUBS | QUARTER MEME                  | BER GROWTH NET<br>GOAL | MEMBER GROWTH<br>ACTUAL | DROPPED<br>MEMBERS ACTUAL<br>(including transfers) |
| JULY/AUG/SEPT         | 57            | 17        | 8             | JULY/AUG/SEPT                 | 2540                   | 4,124                   | 1,480                                              |
| OCT/NOV/DEC           | 39            | 2         | 5             | OCT/NOV/DEC                   | 1100                   | 1,199                   | 1,128                                              |
| JAN/FEB/MAR           | 9             | 2         | 1             | JAN/FEB/MAR                   | 864                    | 1,019                   | 176                                                |
| APR/MAY/JUNE          | 6             | 0         | 0             | APR/MAY/JUNE                  | 573                    | 0                       | 0                                                  |

#### GOALS AND ACTUAL NEW CLUBS CUMULATIVE